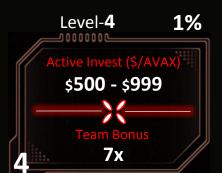

## REFERENCE TABLE

| LEVEL   | BONUS | YOUR ACTIVE INVESTMENT   | TEAM BONUS              |  |
|---------|-------|--------------------------|-------------------------|--|
| Level 1 | %9    | 30\$ - 99\$ / AVAX       | Active Investment X 5x  |  |
| Level 2 | %4    | 100\$ - 249\$ / AVAX     | Active Investment X 5x  |  |
| Level 3 | %2    | 250\$ - 499\$ / AVAX     | Active Investment X 6x  |  |
| Level 4 | %1    | 500\$ - 999\$ / AVAX     | Active Investment X 7x  |  |
| Level 5 | %1    | 1.000\$ - 1.999\$ / AVAX | Active Investment X 8x  |  |
| Level 6 | %0.5  | 2.000\$ - 3.999\$ / AVAX | Active Investment X 9x  |  |
| Level 7 | %0.5  | 4.000\$ - 9.999\$ / AVAX | Active Investment X 10x |  |
| VIP     |       | 10.000+ \$ / AVAX        | $\infty$                |  |