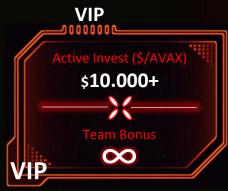

### **REFERENCE CONDITIONS**

- You will also receive a total of 18% referral bonus from your team up 7 depths by completing the level conditions.
- These bonus are automatically calculated and distributed with investment.
- Depending on your level, you can get a referral bonus up to
  10x your active investment.
- At VIP level, you can get unlimited referral bonus.
- Referral Bonuses are distributed as 70% free and 30% locked balance.
- The locked balance becomes free balance at the rate (1/1)
  of the investments made in your first 3 levels (Lv1+Lv2+Lv3).
- Active Investment: it is calculated by the daily decrease in the investment rate in the productions after the initial investment earn is completed.

## REFERENCE TABLE

| LEVEL   | BONUS | YOUR ACTIVE INVESTMENT   | TEAM BONUS              |  |
|---------|-------|--------------------------|-------------------------|--|
| Level 1 | %9    | 30\$ - 99\$ / AVAX       | Active Investment X 5x  |  |
| Level 2 | %4    | 100\$ - 249\$ / AVAX     | Active Investment X 5x  |  |
| Level 3 | %2    | 250\$ - 499\$ / AVAX     | Active Investment X 6x  |  |
| Level 4 | %1    | 500\$ - 999\$ / AVAX     | Active Investment X 7x  |  |
| Level 5 | %1    | 1.000\$ - 1.999\$ / AVAX | Active Investment X 8x  |  |
| Level 6 | %0.5  | 2.000\$ - 3.999\$ / AVAX | Active Investment X 9x  |  |
| Level 7 | %0.5  | 4.000\$ - 9.999\$ / AVAX | Active Investment X 10x |  |
| VIP     |       | 10.000+ \$ / AVAX        | $\infty$                |  |