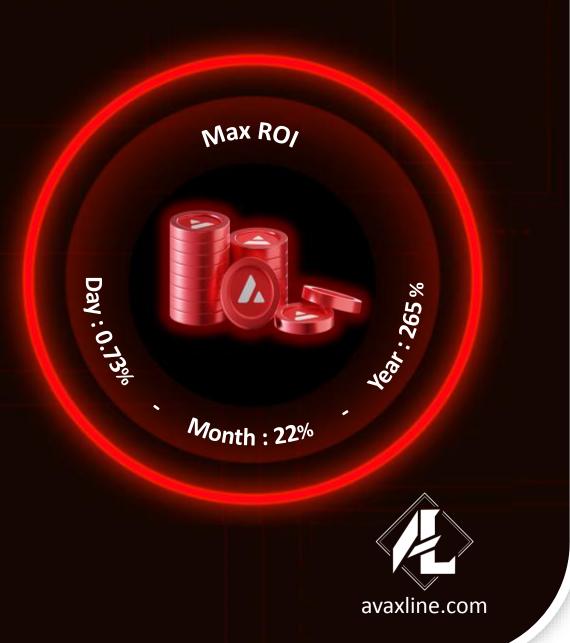

## **HOW IT WORKS?**

- Avaxline, the staking period is 1 year.
- Smart contract creates its own ecosystem by following the market price movements.
- The algorithm will be able to provide variable passive income up to max 265% USDT annually with USDT/AVAX matching earnings under stable and positive market conditions,
- In negative or volatile market conditions; it is designed to protect the invested USDT amount to the maximum with AVAX earnings.
- In this way; with the start of staking, users will be able to protect their investments in terms of \$ in negative market conditions and they will earn in \$ basis in stable, positive or volatile market conditions.