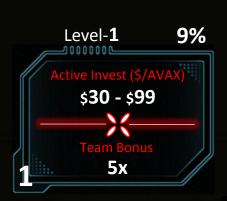

## REFERENCE TABLE

| LEVEL   | BONUS | YOUR ACTIVE INVESTMENT   | TEAM BONUS              |  |
|---------|-------|--------------------------|-------------------------|--|
| Level 1 | %9    | 30\$ - 99\$ / AVAX       | Active Investment X 5x  |  |
| Level 2 | %4    | 100\$ - 249\$ / AVAX     | Active Investment X 5x  |  |
| Level 3 | %2    | 250\$ - 499\$ / AVAX     | Active Investment X 6x  |  |
| Level 4 | %1    | 500\$ - 999\$ / AVAX     | Active Investment X 7x  |  |
| Level 5 | %1    | 1.000\$ - 1.999\$ / AVAX | Active Investment X 8x  |  |
| Level 6 | %0.5  | 2.000\$ - 3.999\$ / AVAX | Active Investment X 9x  |  |
| Level 7 | %0.5  | 4.000\$ - 9.999\$ / AVAX | Active Investment X 10x |  |
| VIP     |       | 10.000+ \$ / AVAX        | $\infty$                |  |