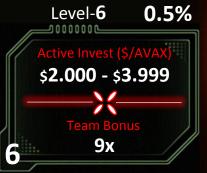

## REFERENCE TABLE

| LEVEL   | BONUS | YOUR ACTIVE INVESTMENT   | TEAM BONUS              |  |
|---------|-------|--------------------------|-------------------------|--|
| Level 1 | %9    | 30\$ - 99\$ / AVAX       | Active Investment X 5x  |  |
| Level 2 | %4    | 100\$ - 249\$ / AVAX     | Active Investment X 5x  |  |
| Level 3 | %2    | 250\$ - 499\$ / AVAX     | Active Investment X 6x  |  |
| Level 4 | %1    | 500\$ - 999\$ / AVAX     | Active Investment X 7x  |  |
| Level 5 | %1    | 1.000\$ - 1.999\$ / AVAX | Active Investment X 8x  |  |
| Level 6 | %0.5  | 2.000\$ - 3.999\$ / AVAX | Active Investment X 9x  |  |
| Level 7 | %0.5  | 4.000\$ - 9.999\$ / AVAX | Active Investment X 10x |  |
| VIP     |       | 10.000+ \$ / AVAX        | $\infty$                |  |